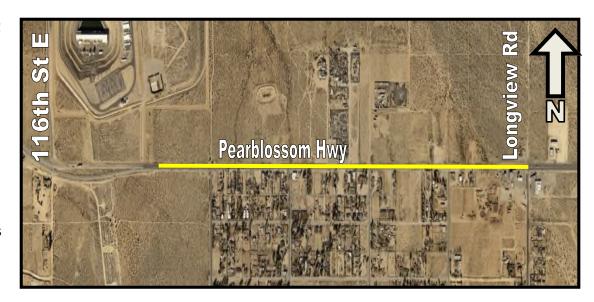

### Location:

County of Los Angeles unincorporated area, Pearblossom — Along Pearblossom Highway between 117th Street East and Longview Road.